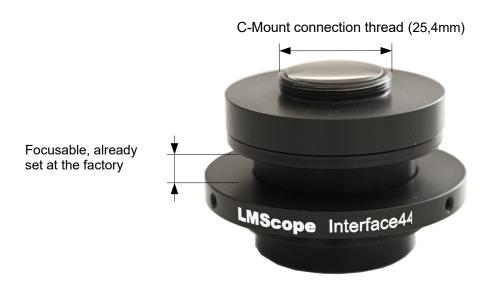

|
| Microscope        | Zeiss microscopes with trinocular photo tube with 44mm internal diameter.                                                                                                                                                      |
| Optics            | special hard anti-reflection plan achromatic coating optic with factor 0,6x                                                                                                                                                    |
| Weight / Material | approx. 90 g / CNC milled and turned black anodized aluminium                                                                                                                                                                  |

## Order code: Interface44\_06x