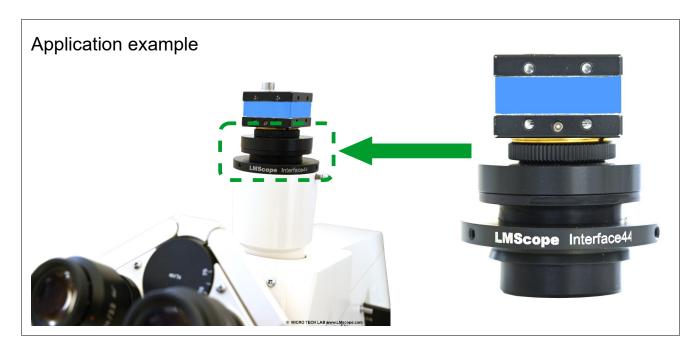

|
| Microscope        | Zeiss microscopes with trinocular photo tube with 44mm internal diameter.                                                                                                                                                      |
| Optics            | special hard anti-reflection plan achromatic coating optic with factor 0,6x                                                                                                                                                    |
| Weight / Material | approx. 90 g / CNC milled and turned black anodized aluminium                                                                                                                                                                  |

## Order code: Interface44\_06x