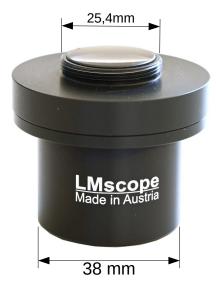

ra            | for C-Mount cameras (internal diameter 25,4mm)                                                                                                                      |
| Microscope        | For microscopes with photo tube with 38mm internal diameter.                                                                                                        |
| Optics            | special hard anti-reflection plan achromatic coating optic with factor 0,6x                                                                                         |
| Weight / Material | approx. 56 g / CNC milled and turned black anodized aluminium                                                                                                       |

Order code: TUST38C\_06x

C-Mount connection thread